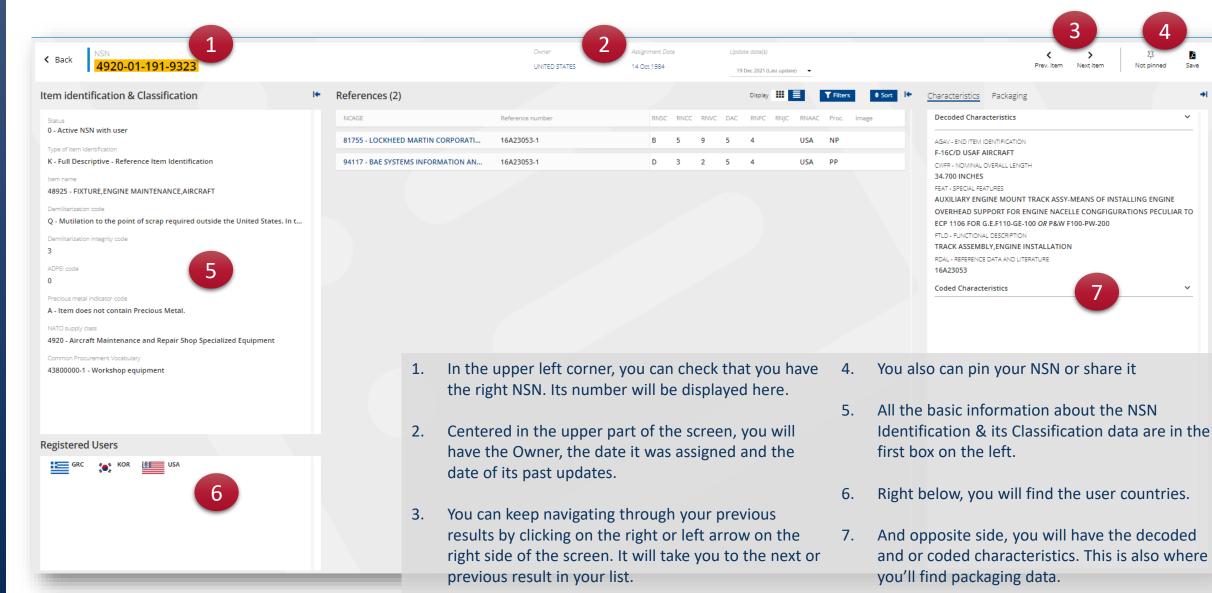

#### You will arrive on the screen of NSN details.

#### NSPA - NMCRL Web - 8. NSN details