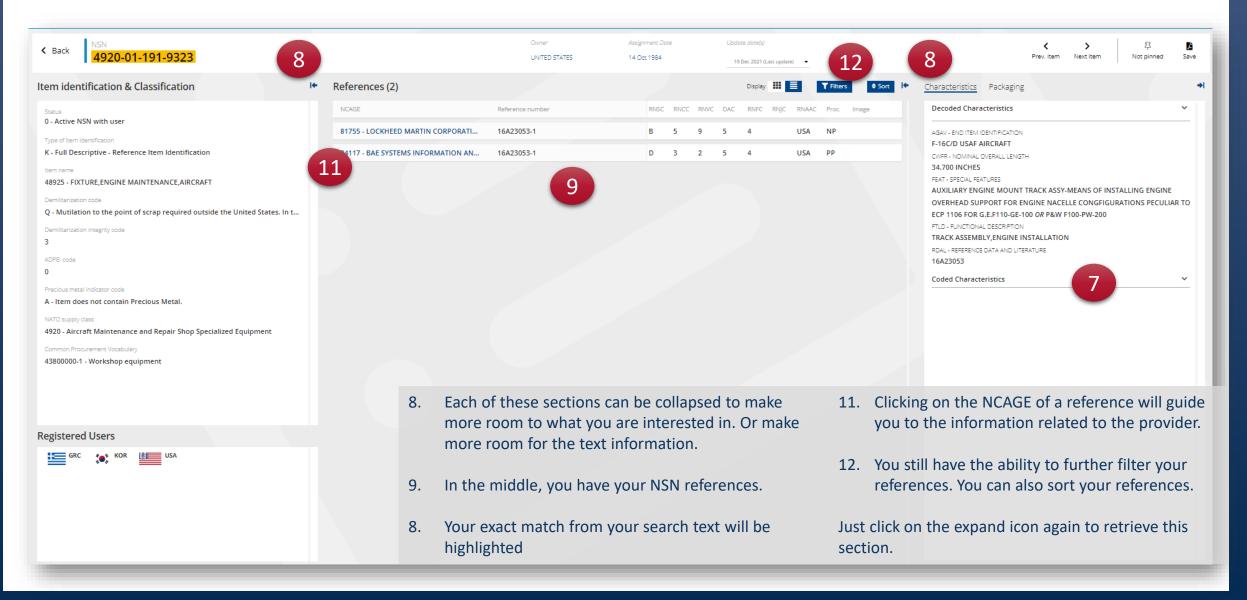

#### You will arrive on the screen of NSN details.

#### NSPA - NMCRL Web - 8. NSN details